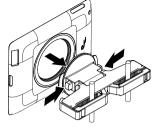

#### Cable management:

• Plug the charging cable into the 30-pin slot. Clips also help to hold charging cable and headphone cables in place while on the move.